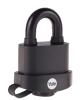

## Description

The YALE Y220B High Security Weatherproof Padlock has a protective cover on the lock body and shackle, plus a keyhole cover for additional weatherproof protection, and has been tested up to 120 hours for corrosion resistance. The lock has a solid steel body and a hardened steel shackle, tested to EN 12320:2012 for resistance against attacks by cutting, twisting and pulling of the shackle. It is supplied with 3 keys with double ball locking for added security.

## **Features**

- Double ball locking for added security
- Key hole cover for additional weather protection
- Supplied with 3 keys
- 5 pin cylinder
- Tested up to 120 hours for corrosion resistance
- Tested to EN 12320:2012
- Hardened steel shackle
- Designed for outdoor use