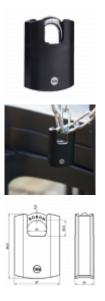

## **Description**

The YALE Y121B Brass Padlock has a solid brass body with a black protective weatherproof cover and a boron shackle to prevent cutting. The padlock has been tested to EN 12320:2012 for resistance against attacks by cutting, twisting and pulling of the shackle and also tested up to 96 hours for corrosion resistance, making it ideal for outdoor use, securing your gate, shed or any other outdoor high value items you want to keep safe and secure. It is supplied with 3 keys and has been tested to 10,000 cycles for the opening and closing of the shackle to ensure optimum performance.

## **Product Table**

**L32314** 50mm