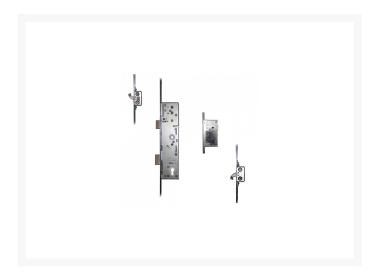

## ERA Lever Operated Latch & Deadbolt Split Spindle - 20mm Faceplate - 2 Large Hooks & Deadlock

## **Description**

ERA's comprehensive range of MPLs are suitable for PVCu, composite, steel faced and timber entrance doors. The high security MPL locking system is designed to meet the requirements of Secured by Design (Police approved specification) and has passed the latest PAS23 and PAS24 testing criteria. This model features a 20mm faceplate and additional lock, plus snib facility as standard.

## **Features**

- 20mm faceplate
- Additional lock
- Split spindle for lever/pad applications
- Non-handed lock mechanism with reversible sash bolt
- Secured by Design (SBD licence held by ERA Home Security Limited)
- Central brass deadbolt throws 22mm to prevent unauthorised entry