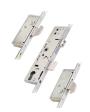

## **ERA Lever Operated Latch & Deadbolt Split Spindle - 20mm Faceplate - 2 Large Hooks**

## **Description**

ERA's comprehensive range of MPLs are suitable for PVCu, composite, steel faced and timber entrance doors. The high security MPL locking system is designed to meet the requirements of Secured by Design (Police approved specification) and has passed the latest PAS23 and PAS24 testing criteria. This model features a 20mm faceplate and 2 large hooks, plus snib facility as standard.

## **Features**

- Secured by Design (SBD licence held by ERA Home Security Limited)
- Central brass deadbolt throws 22mm to prevent unauthorised entry
- Non-handed lock mechanism with reversible sash bolt
- Split spindle for lever/pad applications
- 20mm faceplate
- 2 large hooks