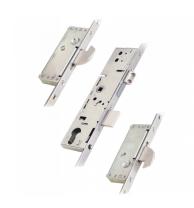

## **ERA Lever Operated Latch & Deadbolt Split Spindle - 20mm Faceplate - 2 Large Hooks**

## **Description**

ERA's comprehensive range of MPLs are suitable for PVCu, composite, steel faced and timber entrance doors. The high security MPL locking system is designed to meet the requirements of Secured by Design (Police approved specification) and has passed the latest PAS23 and PAS24 testing criteria. This model features a 20mm faceplate and 2 large hooks, plus snib facility as standard.

## **Features**

- Secured by Design (SBD licence held by ERA Home Security Limited)
- Central brass deadbolt throws 22mm to prevent unauthorised entry
- Non-handed lock mechanism with reversible sash bolt
- Split spindle for lever/pad applications
- 20mm faceplate
- 2 large hooks