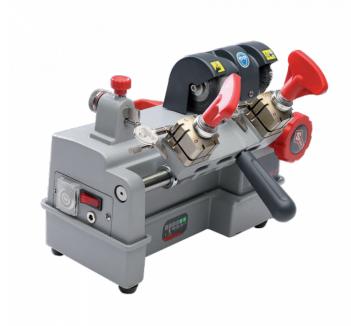

## SILCA Flash Mobile Rechargeable Battery Operated Key Cutting Machine

## **Description**

The Silca Flash mobile is a rechargeable battery operated key cutting machine, offering the perfect space-saving solution for small shops or on-the-go locksmiths. Lightweight, durable and compact, the machine can duplicate up to 300 brass keys, or up to 180 steel keys when fully charged.

The machine is ideal for cutting flat cylinder and vehicle keys, as well as cruciform keys and keys with long neck, tip-stop and a flip mechanism. Optimised calibration and smooth carriage movements with a long lasting resistant-to-wear cutter for easy and smooth cutting, ensures that your cut keys are always finished perfectly.

## **Features**

- Smooth carriage movements
- Optimised calibration
- Safety power switch to prevent accidental start up
- Four-sided clamps offer flexibility of use
- Can duplicate up to 300 brass keys or up to 180 steel keys when fully charged

- Long-lasting cutter
- For cutting cylinder and cruciform keys
- Lightweight, durable and compact
- Battery operated and rechargeable