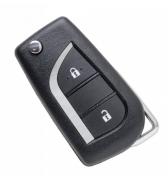

## SILCA TOY49R25 2 Button Flip Remote 7A-39 To Suit Peugeot, Citroen & Toyota

## **Description**

This aftermarket TOY49R25 flip remote from Silca is suitable for Peugeot, Citroen & Toyota vehicles and comes fitted with a 7A-39 transponder. This remote features 2 buttons to lock and unlock and is ideal for replacing damaged or lost keys, or to have a duplicate in case of emergency. It is supplied ready to program with a TOY49 flip blade.

## **Features**

- TOY49 blade
- Supplied with 7A-39 Transponder
- High quality aftermarket Silca product
- 2 buttons
- Flip remote
- To suit Peugeot, Citroen & Toyota