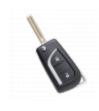

## SILCA TOY49R25 2 Button Flip Remote 7A-39 To Suit Peugeot, Citroen & Toyota

## **Description**

This aftermarket TOY49R25 flip remote from Silca is suitable for Peugeot, Citroen & Toyota vehicles and comes fitted with a 7A-39 transponder. This remote features 2 buttons to lock and unlock and is ideal for replacing damaged or lost keys, or to have a duplicate in case of emergency. It is supplied ready to program with a TOY49 flip blade.

## **Features**

- TOY49 blade
- Supplied with 7A-39 Transponder
- High quality aftermarket Silca product
- 2 buttons
- Flip remote
- To suit Peugeot, Citroen & Toyota