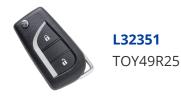

## SILCA TOY49R25 2 Button Flip Remote 7A-39 To Suit Peugeot, Citroen & Toyota

## **Description**

This aftermarket TOY49R25 flip remote from Silca is suitable for Peugeot, Citroen & Toyota vehicles and comes fitted with a 7A-39 transponder. This remote features 2 buttons to lock and unlock and is ideal for replacing damaged or lost keys, or to have a duplicate in case of emergency. It is supplied ready to program with a TOY49 flip blade.

## **Features**

- TOY49 blade
- Supplied with 7A-39 Transponder
- High quality aftermarket Silca product
- 2 buttons
- Flip remote
- To suit Peugeot, Citroen & Toyota