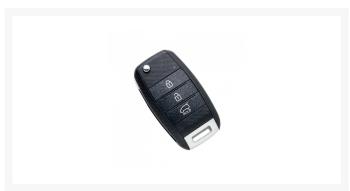

## **Description**

This aftermarket KIA8R28 flip remote from Silca is suitable for Kia vehicles and comes fitted with an ID46 Transponder chip. This remote features 3 buttons to lock, unlock and operate the boot release and is ideal for replacing damaged or lost keys, or to have a duplicate in case of emergency. It is supplied ready to program with a KIA8 flip blade.

3 Buttons

Contains A Transponder Chip

## **Features**

- Flip remote
- To suit Kia
- 3 buttons
- High quality aftermarket Silca product
- KIA8 blade
- Supplied with ID46 Transponder