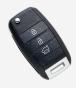

## **Description**

This aftermarket KIA8R28 flip remote from Silca is suitable for Kia vehicles and comes fitted with an ID46 Transponder chip. This remote features 3 buttons to lock, unlock and operate the boot release and is ideal for replacing damaged or lost keys, or to have a duplicate in case of emergency. It is supplied ready to program with a KIA8 flip blade.

3 Buttons

Contains A Transponder Chip

## **Features**

- Flip remote
- To suit Kia
- 3 buttons
- High quality aftermarket Silca product
- KIA8 blade
- Supplied with ID46 Transponder