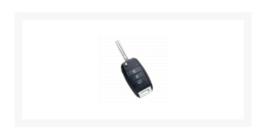

## **Description**

This aftermarket KIA8R28 flip remote from Silca is suitable for Kia vehicles and comes fitted with an ID46 Transponder chip. This remote features 3 buttons to lock, unlock and operate the boot release and is ideal for replacing damaged or lost keys, or to have a duplicate in case of emergency. It is supplied ready to program with a KIA8 flip blade.

3 Buttons

Contains A Transponder Chip

## **Features**

- Flip remote
- To suit Kia
- 3 buttons
- High quality aftermarket Silca product
- KIA8 blade
- Supplied with ID46 Transponder