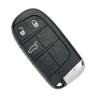

## SILCA SIP22P36 3 Button Proximity Remote ID49-1E To Suit Fiat & Jeep

## **Description**

This aftermarket SIP22P36 proximity remote from Silca is suitable for Fiat & Jeep vehicles and comes fitted with an ID49-1E Transponder chip. This remote features 3 buttons to lock, unlock and operate the boot release and is ideal for replacing damaged or lost keys, or to have a duplicate in case of emergency. It is supplied ready to program with a SIP22 emergency blade.

3 Buttons

Contains A Transponder Chip

## **Features**

- SIP22 blade
- Supplied with ID49-1E Transponder
- High quality aftermarket Silca product
- 3 buttons
- Proximity remote
- To suit Fiat & Jeep