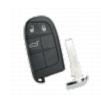

## SILCA SIP22P36 3 Button Proximity Remote ID49-1E To Suit Fiat & Jeep

## **Description**

This aftermarket SIP22P36 proximity remote from Silca is suitable for Fiat & Jeep vehicles and comes fitted with an ID49-1E Transponder chip. This remote features 3 buttons to lock, unlock and operate the boot release and is ideal for replacing damaged or lost keys, or to have a duplicate in case of emergency. It is supplied ready to program with a SIP22 emergency blade.

3 Buttons

Contains A Transponder Chip

## **Features**

- SIP22 blade
- Supplied with ID49-1E Transponder
- High quality aftermarket Silca product
- 3 buttons
- Proximity remote
- To suit Fiat & Jeep