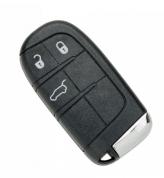

## SILCA SIP22P36 3 Button Proximity Remote ID49-1E To Suit Fiat & Jeep

## **Description**

This aftermarket SIP22P36 proximity remote from Silca is suitable for Fiat & Jeep vehicles and comes fitted with an ID49-1E Transponder chip. This remote features 3 buttons to lock, unlock and operate the boot release and is ideal for replacing damaged or lost keys, or to have a duplicate in case of emergency. It is supplied ready to program with a SIP22 emergency blade.

3 Buttons

Contains A Transponder Chip

## **Features**

- SIP22 blade
- Supplied with ID49-1E Transponder
- High quality aftermarket Silca product
- 3 buttons
- Proximity remote
- To suit Fiat & Jeep