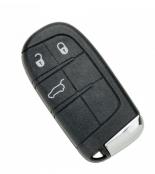

## SILCA SIP22P40 3 Button Proximity Remote ID49-1E To Suit Jeep

## **Description**

This aftermarket SIP22P40 proximity remote from Silca is suitable for Jeep vehicles and comes fitted with an ID49-1E Transponder chip. This remote features 3 buttons to lock, unlock and operate the boot release and is ideal for replacing damaged or lost keys, or to have a duplicate in case of emergency. It is supplied ready to program with a SIP22 emergency blade.

3 Buttons

Contains A Transponder Chip

## **Features**

- SIP22 blade
- Supplied with ID49-1E Transponder
- High quality aftermarket Silca product
- 3 buttons
- Proximity remote
- To suit Jeep