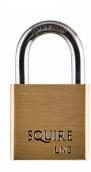

## SQUIRE Lion Brass Open Shackle Padlock with Stainless Steel Shackle

## **Description**

The Squire Lion premium range of brass padlocks are constructed with a thicker body section than padlocks from the Leopard range. These Lion products come with a stainless steel shackle and are double locking. These padlocks are rustproof making them ideally suited for both external and internal use and come with a 10 year guarantee.

## **Features**

- 5 Pin
- Double Locking
- Suitable for both internal and external use
- Ideal for harsh environments
- Stainless Steel Shackle
- Solid Brass body