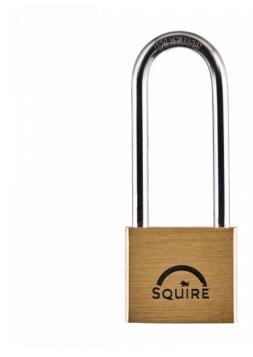

## SQUIRE Lion Brass Long Shackle Padlock with Stainless Steel Shackle

## Description

The Squire Lion premium range of brass padlocks are constructed with a thicker body section than padlocks from the Leopard range. These Lion products come with a stainless steel shackle and are double locking. These padlocks are rustproof making them ideally suited for both external and internal use and come with a 10 year guarantee.

## **Features**

- 5 Pin
- Double Locking
- Suitable for both internal and external use
- Ideal for harsh environments
- Stainless Steel Long Shackle
- Solid Brass body

## **Product Table**

**L32340** 40mm