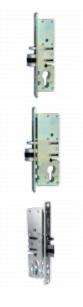

# ADAMS RITE 4750 Mortice Euro Deadlatch Case





## Description

The Adams Rite 4750 Deadlatch offers flexible traffic control and a good level of security.









Operated By Euro Cylinder

#### 24mm Backset

28mm Backset



### Features

- Suitable for use on aluminium doors
- When used with 4596 paddle handle and 8461 strike range it complies with BS EN 179+A1:1998
- Operates with 17mm Euro cylinder
- Can be used in conjunction with the 7100 series Electric Strike to provide remote access control
- All faceplates and strike plates must be ordered separately
- Latch is automatically deadlocked when door is in the closed position

# **Product Table**



L2683

24mm SAA



**L551** 28mm SAA



**L21690** 37mm SAA