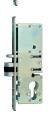

# ADAMS RITE 4750 Mortice Euro Deadlatch Case

## Description

The Adams Rite 4750 Deadlatch offers flexible traffic control and a good level of security.

Operated By Euro Cylinder

### Features

- Suitable for use on aluminium doors
- When used with 4596 paddle handle and 8461 strike range it complies with BS EN 179+A1:1998
- Operates with 17mm Euro cylinder
- Can be used in conjunction with the 7100 series Electric Strike to provide remote access control
- All faceplates and strike plates must be ordered separately
- Latch is automatically deadlocked when door is in the closed position