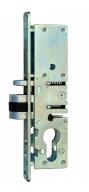

# ADAMS RITE 4750 Mortice Euro Deadlatch Case

## Description

The Adams Rite 4750 Deadlatch offers flexible traffic control and a good level of security.

Operated By Euro Cylinder

### Features

- Suitable for use on aluminium doors
- When used with 4596 paddle handle and 8461 strike range it complies with BS EN 179+A1:1998
- Operates with 17mm Euro cylinder
- Can be used in conjunction with the 7100 series Electric Strike to provide remote access control
- All faceplates and strike plates must be ordered separately
- Latch is automatically deadlocked when door is in the closed position