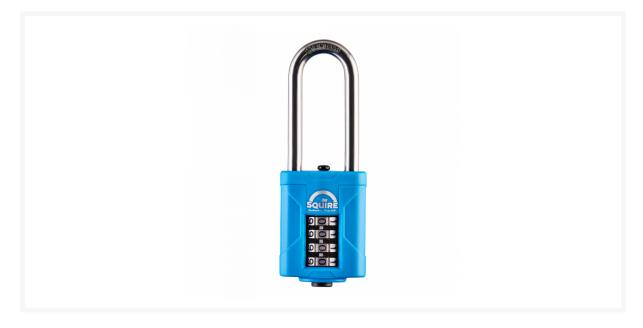

## SQUIRE CP40S & CP50S All-Weather Long Shackle Combination Padlock

## Description

This range of CP40S & CP50S all-weather padlocks from Squire are designed to withstand harsh weather conditions. Featuring a stainless steel shackle and a die cast alloy body, this rustproof padlock is finished with a blue dual compound body cover for comfortable handling. Its high resistance to corrosion makes it ideal for coastal areas and is a popular locking solution for boats, sheds, lockers and toolboxes.

## **Features**

- Stainless steel shackle
- Tough die cast alloy body
- Recodable 4-wheel combination lock
- 10,000 locking variations
- Push button spring opening mechanism
- Corrosion resistant