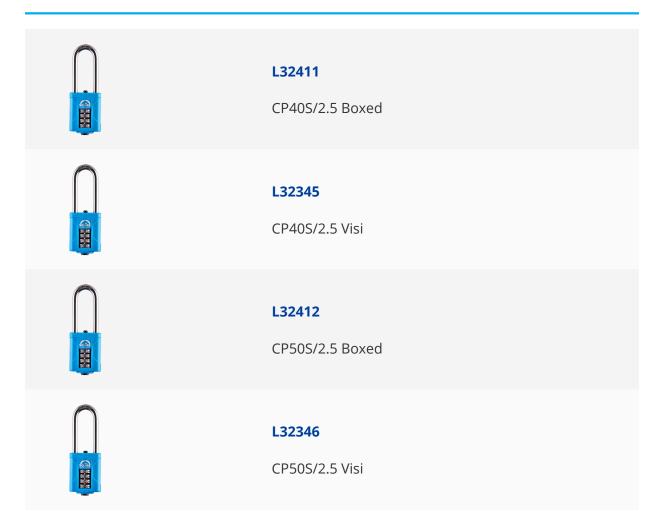

## SQUIRE CP40S & CP50S All-Weather Long Shackle Combination Padlock



## Description

This range of CP40S & CP50S all-weather padlocks from Squire are designed to withstand harsh weather conditions. Featuring a stainless steel shackle and a die cast alloy body, this rustproof padlock is finished with a blue dual compound body cover for comfortable handling. Its high resistance to corrosion makes it ideal for coastal areas and is a popular locking solution for boats, sheds, lockers and toolboxes.



10 Year Guarantee



Combination Mechanism



Weather Resistant

## **Features**

- Stainless steel shackle
- Tough die cast alloy body
- Recodable 4-wheel combination lock
- 10,000 locking variations
- Push button spring opening mechanism
- Corrosion resistant

## **Product Table**