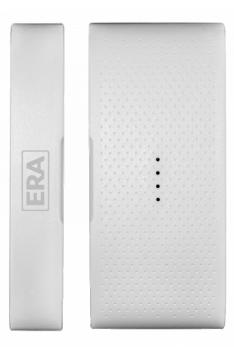

## **Description**

The ERA Door & Window Magnetic Sensor is an ideal product for the protection of doors and windows, particularly in entry and exit routes. It functions as a compatible accessory with any ERA Alarm Kit and is tamper-protected. A two way Door/Window Sensor that can be installed on doors, windows and any other objects that open and close, the sensor transmits signals to the control panel when a magnet mounted near the sensor is moved away. It will also transmit an alert signal to the control panel in case of a low battery. The tamper protection ensures that sabotage attempts to move the contact will result in alarm activation. The kit includes a white door / window magnetic sensor, double-sided tape for fixing in place, battery, and installation & operating instructions

## **Features**

- Compatible with all ERA Alarm Systems
- 2 Year Guarantee
- Batteries and Fixings Included
- Tamper Protection
- Easy to install