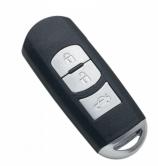

## SILCA 3 Button MAZ25RP31 Proximity Remote ID47 To Suit Mazda

## **Description**

This Aftermarket Mazda remote from Silca is suitable for various Mazda vehicles and is fitted with an ID47 transponder chip as well as being supplied complete with an emergency key blade. This remote features 3 buttons to lock, unlock and operate the boot release, and it is ideal for replacing damaged or lost keys, or to have a duplicate in case of emergency. It is supplied ready to program.