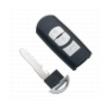

## SILCA 3 Button MAZ25RP31 Proximity Remote ID47 To Suit Mazda

## **Description**

This Aftermarket Mazda remote from Silca is suitable for various Mazda vehicles and is fitted with an ID47 transponder chip as well as being supplied complete with an emergency key blade. This remote features 3 buttons to lock, unlock and operate the boot release, and it is ideal for replacing damaged or lost keys, or to have a duplicate in case of emergency. It is supplied ready to program.