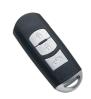

## SILCA 3 Button MAZ25RP31 Proximity Remote ID47 To Suit Mazda

## **Description**

This Aftermarket Mazda remote from Silca is suitable for various Mazda vehicles and is fitted with an ID47 transponder chip as well as being supplied complete with an emergency key blade. This remote features 3 buttons to lock, unlock and operate the boot release, and it is ideal for replacing damaged or lost keys, or to have a duplicate in case of emergency. It is supplied ready to program.