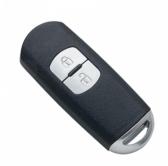

## SILCA 2 Button MAZ25RP32 Proximity Remote ID47 To Suit Mazda

## **Description**

This Aftermarket Mazda remote from Silca is suitable for various Mazda vehicles and is fitted with an ID47 transponder chip as well as being supplied complete with an emergency key blade. This remote features 2 buttons to lock and unlock, and it is ideal for replacing damaged or lost keys, or to have a duplicate in case of emergency. It is supplied ready to program.

Laser Key

2 Buttons

After Market Product

## **Features**

- Conforms to European CE Mark standards
- Ready to be programmed
- High quality aftermarket Silca product
- 2 buttons
- Proximity remote