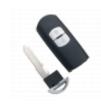

## SILCA 2 Button MAZ25RP32 Proximity Remote ID47 To Suit Mazda

## **Description**

This Aftermarket Mazda remote from Silca is suitable for various Mazda vehicles and is fitted with an ID47 transponder chip as well as being supplied complete with an emergency key blade. This remote features 2 buttons to lock and unlock, and it is ideal for replacing damaged or lost keys, or to have a duplicate in case of emergency. It is supplied ready to program.

Laser Key

2 Buttons

After Market Product

## **Features**

- Conforms to European CE Mark standards
- Ready to be programmed
- High quality aftermarket Silca product
- 2 buttons
- Proximity remote