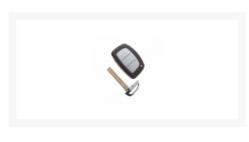

## SILCA 3 Button Proximity Remote KIA8P28 To Suit Hyundai

### **Description**

Aftermarket Hyundai proximity remote from Silca suitable for various Hyundai vehicles. Fitted with an ID46 transponder chip and KIA8 emergency blade. This remote features 3 buttons to lock, unlock and operate the boot release, and it is ideal for replacing damaged or lost keys, or to have a duplicate in case of emergency. It is supplied ready to program.

#### **Features**

- 3 buttons
- Proximity remote
- High quality aftermarket Silca product
- Ready to be programmed
- Conforms to European CE Mark standards