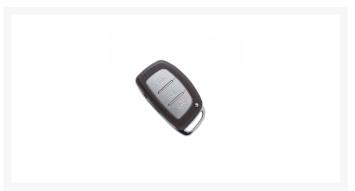

## SILCA 3 Button Proximity Remote KIA8P28 To Suit Hyundai

### **Description**

Aftermarket Hyundai proximity remote from Silca suitable for various Hyundai vehicles. Fitted with an ID46 transponder chip and KIA8 emergency blade. This remote features 3 buttons to lock, unlock and operate the boot release, and it is ideal for replacing damaged or lost keys, or to have a duplicate in case of emergency. It is supplied ready to program.

#### **Features**

- 3 buttons
- Proximity remote
- High quality aftermarket Silca product
- Ready to be programmed
- Conforms to European CE Mark standards