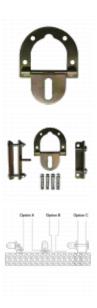

## **Description**

The ASEC Internal Roller Shutter Hasp is supplied hasp only, without a lock which can be bought separately. The fully welded steel hasp is zinc plated for added durability. It is designed for internal installation and is suitable for use with concrete flooring, supplied complete with suitable fixings. The hasp offers flexibility with 3 different ways of fitting.

## **Features**

- Easy to install
- Hasp only
- Suitable for internal use
- Zinc plated
- Fully welded steel construction