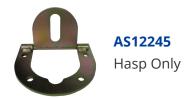

## **Description**

The ASEC Internal Roller Shutter Hasp is supplied hasp only, without a lock which can be bought separately. The fully welded steel hasp is zinc plated for added durability. It is designed for internal installation and is suitable for use with concrete flooring, supplied complete with suitable fixings. The hasp offers flexibility with 3 different ways of fitting.

## **Features**

- Easy to install
- Hasp only
- Suitable for internal use
- Zinc plated
- Fully welded steel construction