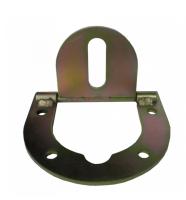

## **Description**

The ASEC Internal Roller Shutter Hasp is supplied hasp only, without a lock which can be bought separately. The fully welded steel hasp is zinc plated for added durability. It is designed for internal installation and is suitable for use with concrete flooring, supplied complete with suitable fixings. The hasp offers flexibility with 3 different ways of fitting.

## **Features**

- Easy to install
- Hasp only
- Suitable for internal use
- Zinc plated
- Fully welded steel construction