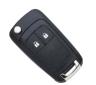

## SILCA 2 Button Flip Remote HU100R26 To Suit Vauxhall

## Description

This Aftermarket Vauxhall remote from Silca is suitable for various Vauxhall/Opel vehicles and is fitted with an ID46 transponder chip. This remote features 2 buttons to lock and unlock, and it is ideal for replacing damaged or lost keys, or to have a duplicate in case of emergency. It is supplied ready to program.

2 Buttons

After Market Product

Flip Key

Contains A Transponder Chip

## **Features**

- Conforms to European CE Mark standards
- Ready to be programmed
- High quality aftermarket Silca product
- 2 buttons
- Full flip remote