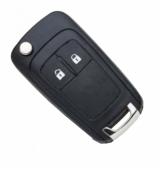

## SILCA 2 Button Flip Remote HU100R26 To Suit Vauxhall

## Description

This Aftermarket Vauxhall remote from Silca is suitable for various Vauxhall/Opel vehicles and is fitted with an ID46 transponder chip. This remote features 2 buttons to lock and unlock, and it is ideal for replacing damaged or lost keys, or to have a duplicate in case of emergency. It is supplied ready to program.

2 Buttons

After Market Product

Flip Key

Contains A Transponder Chip

## **Features**

- Conforms to European CE Mark standards
- Ready to be programmed
- High quality aftermarket Silca product
- 2 buttons
- Full flip remote