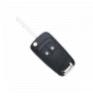

## SILCA 2 Button Flip Remote HU100R26 To Suit Vauxhall

## Description

This Aftermarket Vauxhall remote from Silca is suitable for various Vauxhall/Opel vehicles and is fitted with an ID46 transponder chip. This remote features 2 buttons to lock and unlock, and it is ideal for replacing damaged or lost keys, or to have a duplicate in case of emergency. It is supplied ready to program.

2 Buttons

After Market Product

Flip Key

Contains A Transponder Chip

## **Features**

- Conforms to European CE Mark standards
- Ready to be programmed
- High quality aftermarket Silca product
- 2 buttons
- Full flip remote