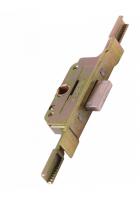

## ERA Aubi Saracen Cranked Faceplate Window Gearbox 11.5mm

## **Description**

This Era Saracen centre case is to suit the FM shootbolt, providing a multi-point locking solution for UPVC windows. The unique combination of a robust central deadlock, bi-directional bars and profile keeps offers a cost effective solution for window security.

## **Features**

- Exceptional durability and versatility
- Cranked faceplate
- Tested in excess of 30,000 cycles
- 10 Year Guarantee
- Gearbox made of high strength Zinc Alloy
- Corrosion resistant (BS EN 1670: 2007 Grade 3)