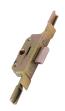

## ERA Aubi Saracen Cranked Faceplate Window Gearbox 11.5mm

## **Description**

This Era Saracen centre case is to suit the FM shootbolt, providing a multi-point locking solution for UPVC windows. The unique combination of a robust central deadlock, bi-directional bars and profile keeps offers a cost effective solution for window security.

## **Features**

- Exceptional durability and versatility
- Cranked faceplate
- Tested in excess of 30,000 cycles
- 10 Year Guarantee
- Gearbox made of high strength Zinc Alloy
- Corrosion resistant (BS EN 1670: 2007 Grade 3)