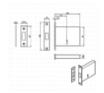

## **Description**

This Eurospec FB2 3 lever mortice deadlock is designed for use by the London and South East Fire Service. This lock is operated by an FB2 mortice key (available to purchase separately) which allows for access to be gained without causing any damage to the door. The lock has a stainless steel construction, is FD30/60 fire rated and CE marked, complete with a 10 year mechanical guarantee.

## **Product Table**