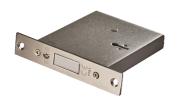

## **EUROSPEC FB2 3 Lever Mortice Deadlock**

## **Description**

This Eurospec FB2 3 lever mortice deadlock is designed for use by the London and South East Fire Service. This lock is operated by an FB2 mortice key (available to purchase separately) which allows for access to be gained without causing any damage to the door. The lock has a stainless steel construction, is FD30/60 fire rated and CE marked, complete with a 10 year mechanical guarantee.