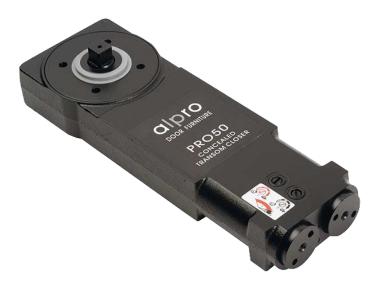

## ALPRO Heavy Duty Concealed Transom Door Closer

## **Description**

The Alpro Heavy Duty Transom Door Closer is designed to be concealed within the transom header bar of the door. It is suitable for use with single or double action aluminium single or double doors. The heavy duty closer has a built in positive back stop with adjustable spring strength, dual closing speed and optional 90° hold open facility. It is supplied complete with required fixings and fitting instructions.

## **Features**

- Suitable for aluminium doors
- 12mm spindle length
- Adjustable spring strength
- Dual closing speed
- Designed to be concealed within the transom header bar of the door
- Heavy duty door closer