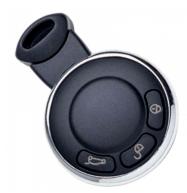

## SILCA HU200ARS8 3 Button Remote Case To Suit Mini Vehicles

3 Buttons

Laser Key

## **Features**

- Used for the ignition, steering wheel and door
- To suit Mini vehicles
- Excludes electrical components
- Supplied with key blade