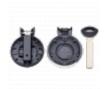

## **Description**

Silca's `Empty Car Key Shells` are ideal for replacing mechanically damaged or broken keys which can no longer be used yet still have perfectly functioning electronic parts. The Empty Shell's head makes it possible to transfer the existing electronics into a new key blank which is mechanically perfect making it both easier and more cost-effective.

## **Features**

- Used for the ignition, steering wheel and door
- To suit Mini vehicles
- Excludes electrical components
- Supplied with key blade