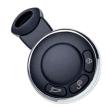

## SILCA HU200ARS8 3 Button Remote Case To Suit Mini Vehicles

3 Buttons

Laser Key

## **Features**

- Used for the ignition, steering wheel and door
- To suit Mini vehicles
- Excludes electrical components
- Supplied with key blade