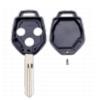

## SILCA NSN19BRS8 2 Button Remote Case To Suit Subaru Vehicles

## Description

Silca's `Empty Car Key Shells` are ideal for replacing mechanically damaged or broken keys which can no longer be used yet still have perfectly functioning electronic parts. The Empty Shell's head makes it possible to transfer the existing electronics into a new key blank which is mechanically perfect making it both easier and more cost-effective.

## **Features**

- Used for the ignition, steering wheel, door, boot, glovebox and petrol cap
- To suit Subaru vehicles
- Excludes electrical components
- Supplied with key blade