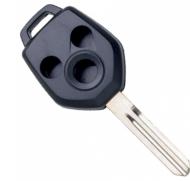

## SILCA NSN19BRS8 2 Button Remote Case To Suit Subaru Vehicles

## Description

Silca's `Empty Car Key Shells` are ideal for replacing mechanically damaged or broken keys which can no longer be used yet still have perfectly functioning electronic parts. The Empty Shell's head makes it possible to transfer the existing electronics into a new key blank which is mechanically perfect making it both easier and more cost-effective.

## **Features**

- Used for the ignition, steering wheel, door, boot, glovebox and petrol cap
- To suit Subaru vehicles
- Excludes electrical components
- Supplied with key blade