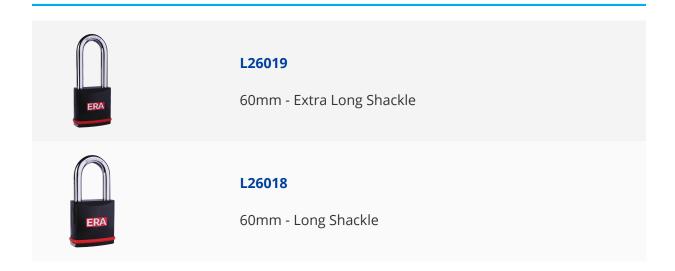

ic pin (for the ultimate pick, bump and drill resistance) and a dual stainless steel ball bearing lock mechanism for improved resistance against pull attacks.



10 Year Guarantee



Supplied With 2 Keys



Kitemarked Product



Neighborhood Watch Approval



Secured by Design Approved



Sold Secure Approved

## **Features**

- Hardened steel shackle protects against saw and bolt-cutter attack
- Hardened steel lock body
- Dual stainless steel ball bearing lock mechanism for improved resistance against pull attacks
- 5 double pin cylinder with magnetic pin for ultimate pick, bump and drill resistance
- Re-keyable and changeable cylinder with anti drill sliding plate
- Automatic security pin is trigger when attacked to block the cylinder cam to prevent unlawful entry

## **Product Table**