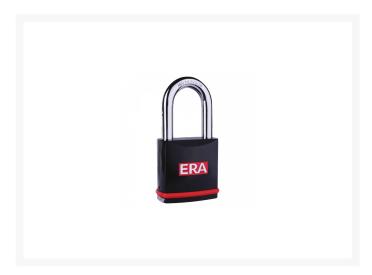

## **ERA Professional Maximum Security Long Shackle Padlock**

## **Description**

This professional grade, maximum security long shackle padlock from Era features a hardened steel lock body and shackle (to protect against saw and bolt cutter attacks), a rekeyable 5 double pin cylinder with magnetic pin (for the ultimate pick, bump and drill resistance) and a dual stainless steel ball bearing lock mechanism for improved resistance against pull attacks.

## **Features**

- Hardened steel shackle protects against saw and bolt-cutter attack
- Hardened steel lock body
- Dual stainless steel ball bearing lock mechanism for improved resistance against pull attacks
- 5 double pin cylinder with magnetic pin for ultimate pick, bump and drill resistance
- Re-keyable and changeable cylinder with anti drill sliding plate
- Automatic security pin is trigger when attacked to block the cylinder cam to prevent unlawful entry