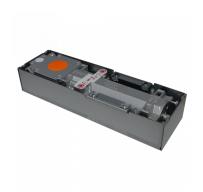

## **Description**

The DORMAKABA BTS75R Floor Spring Door Closer is a non-handed unit, suitable for both left-hand and right-hand single and double action door applications up to 160kg, conforming to BS EN 1154. It features adjustable spring strength (EN 2-5) and closing speed, with a hold open (90°) or no hold open option available. It has a fully hydraulically controlled backcheck and closing cycle. The door closer comes without spindle and the universal cover plate is supplied separately.

## **Features**

- Without spindle
- Adjustable closing speed
- Adjustable spring strength (EN 2-5)
- Suitable for use with single and double action door applications
- Non-handed for use with both left and right handed doors
- Suitable for most applications