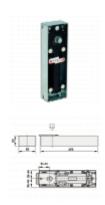

## **Description**

The DORMAKABA BTS75R Floor Spring Door Closer is a non-handed unit, suitable for both left-hand and right-hand single and double action door applications up to 160kg, conforming to BS EN 1154. It features adjustable spring strength (EN 2-5) and closing speed, with a hold open (90°) or no hold open option available. It has a fully hydraulically controlled backcheck and closing cycle. The door closer comes without spindle and the universal cover plate is supplied separately.

## **Features**

- Without spindle
- Adjustable closing speed
- Adjustable spring strength (EN 2-5)
- Suitable for use with single and double action door applications
- Non-handed for use with both left and right handed doors
- Suitable for most applications