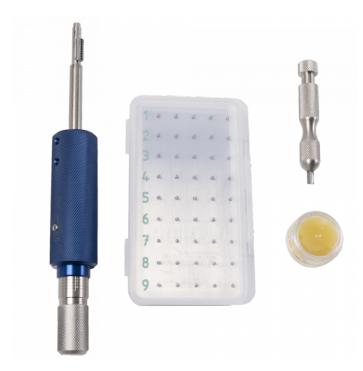

## **Description**

This GJ Lock multi-tool is effective on the whole range of detainer locks including 3G110, 3K70, 3R35, 3J60 and all the variants. Whilst the mechanical process is the same as our previous pin & cam decoders. The user does need to be more methodical using this tool as there are 9 possible pin heights for each lift. Opening times will vary on detainer configuration, but average opening times are between 5 and 10 minutes.

## **Features**

- To suit Chubb/Union Detainer locking systems
- Pin & cam decoder pick set