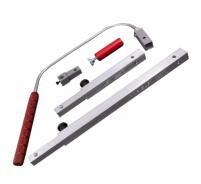

## **Description**

The GJ Locks Letterbox Tool is a basic kit with a solid aluminium handle which fits through the majority of security shrouds, getting you through most common situations. With no plastic or glued parts, everything is pinned or bolted for ensured strength and durability. The kit comes with one standard long extension piece and one mini extension piece, with a zip waterproof case. It features a camera holder plus a flipper/snib lifter.

## **Features**

- Includes standard long extension piece and mini extension piece
- Supplied in a zip waterproof case
- All parts pinned and bolted for strength and durability
- Fits through majority of security shrouds
- Solid aluminium handle