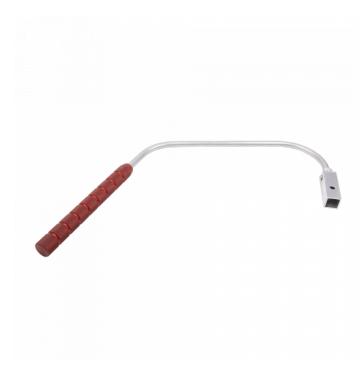

## **Description**

The GJ Locks Spare Handle is manufactured to suit the GJ Locks Letterbox Tool and is designed to get around the majority of letterbox restrictors. The solid aluminium construction provides durability and allows the use of quick connecting extension pieces. This spare handle will also fit existing Souber push constructions.

## **Features**

- Solid aluminium construction
- Specifically designed to get around the majority of letterbox restrictors
- Spare handle to suit GJ Locks Letterbox Tool