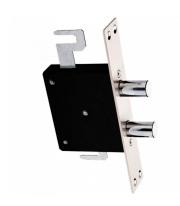

#### **Description**

The Hooply CEFIRO STB01 Side lock, also known as the lateral lock, is an auxiliary side lock which is compatible with the CEFIRO Combat Lock 31. Rods (supplied separately) typically connect this side lock to the main gearbox.

These side locks feature two heavy duty shoot bolts in each auxiliary lock, when combined (1 top and 1 bottom), this adds 4 locking points to the Hooply CEFIRO 31 Combat Lock. Please note that this product is not compatible with Latham's stock steel door ranges.

#### **Features**

- Not compatible with Latham's stock steel door ranges
- 38mm faceplate
- Two heavy duty shoot bolts
- Rods typically connect this side lock to the main gearbox
- Rods are supplied separately
- Compatible with the Cefiro Combat Lock 31