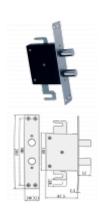

#### **Description**

The Hooply CEFIRO STB01 Side lock, also known as the lateral lock, is an auxiliary side lock which is compatible with the CEFIRO Combat Lock 31. Rods (supplied separately) typically connect this side lock to the main gearbox.

These side locks feature two heavy duty shoot bolts in each auxiliary lock, when combined (1 top and 1 bottom), this adds 4 locking points to the Hooply CEFIRO 31 Combat Lock. Please note that this product is not compatible with Latham's stock steel door ranges.

#### **Features**

- Not compatible with Latham's stock steel door ranges
- 38mm faceplate
- Two heavy duty shoot bolts
- Rods typically connect this side lock to the main gearbox
- Rods are supplied separately
- Compatible with the Cefiro Combat Lock 31