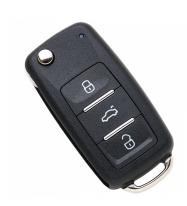

## **Description**

The Silca IRFH13 is a 3 button universal remote car key, once programmed this quality remote will duplicate the functions of the original vehicle key. They are available in different designs making them suitable for the most popular brands worldwide. They feature three push buttons for lock, unlock and boot release, and incorporate a Silca quality retractable flip blade.

After Market Product

Flip Key

Contains A Transponder Chip