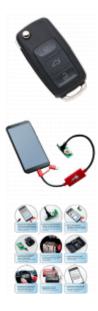

The Silca Universal Remote Cable connects the remote to a smart phone to pre-set a new remote in just a few seconds. You just need to select the vehicle model from MySilca SRP app and the cable enables preset data to be written onto the remote key.