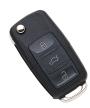

## **Description**

The Silca IRFH13 is a 3 button universal remote car key, once programmed this quality remote will duplicate the functions of the original vehicle key. They are available in different designs making them suitable for the most popular brands worldwide. They feature three push buttons for lock, unlock and boot release, and incorporate a Silca quality retractable flip blade.

After Market Product

Flip Key

Contains A Transponder Chip