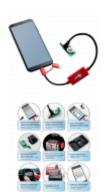

The Silca Universal Remote Cable connects the remote to a smart phone to pre-set a new remote in just a few seconds. You just need to select the vehicle model from MySilca SRP app and the cable enables preset data to be written onto the remote key.

## **Features**

- Requires Silca Universal Remote Cable for pre-setting
- Includes pin for fixing blade
- Quick and easy to pre-set
- Battery not included
- Conforms to European CE Mark standards
- 3 buttons