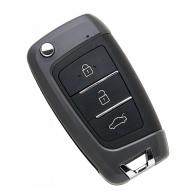

## SILCA IRFH16 3 Button Universal Remote Car Key

## **Description**

The Silca IRFH16 is a 3 button universal remote car key, once programmed this quality remote will duplicate the functions of the original vehicle key. They are available in different designs making them suitable for the most popular brands worldwide. They feature three push buttons for lock, unlock and boot release, and incorporate a Silca quality retractable flip blade.

After Market Product

Flip Key

Contains A Transponder Chip