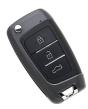

## SILCA IRFH16 3 Button Universal Remote Car Key

## **Description**

The Silca IRFH16 is a 3 button universal remote car key, once programmed this quality remote will duplicate the functions of the original vehicle key. They are available in different designs making them suitable for the most popular brands worldwide. They feature three push buttons for lock, unlock and boot release, and incorporate a Silca quality retractable flip blade.

After Market Product

Flip Key

Contains A Transponder Chip