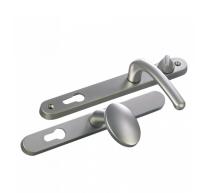

## **Description**

The stylish Balmoral range of sprung door furniture from Fab & Fix is supplied fully assembled for quick installation. Available in a range of finishes with colour coordinated screw heads, this ergonomic, corrosion resistant lever/pad door handle with solid die cast construction and heavy duty spring cassette is package in separate chambers to avoid parts scratching during transit.

## **Features**

- Supplied without fixings
- Supplied fully assembled for quick installation
- Colour coordinated screw heads
- Easy to grip sculpted ergonomic lever with smooth action
- Solid die cast construction with heavy duty spring cassette
- Supplied with screw and spindle pack to suit 60-70mm profiles

## **Product Table**

**L25744** Black

**L25743**Gold

**L25741** Polished Chrome

**L25742** Satin Chrome

**L25740**White