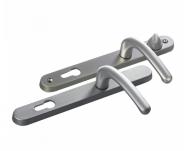

## Description

The stylish Balmoral range of sprung door furniture from Fab & Fix is supplied fully assembled for quick installation. Available in a range of finishes with colour coordinated screw heads, this ergonomic, corrosion resistant lever/lever door handle with solid die cast construction and heavy duty spring cassette is package in separate chambers to avoid parts scratching during transit.

## Features

- Supplied without fixings
- Supplied fully assembled for quick installation
- Colour coordinated screw heads
- Easy to grip sculpted ergonomic lever with smooth action
- Solid die cast construction with heavy duty spring cassette
- Supplied with screw and spindle pack to suit 60-70mm profiles