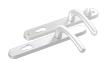

## Description

The stylish Balmoral range of sprung door furniture from Fab & Fix is supplied fully assembled for quick installation. Available in a range of finishes with colour coordinated screw heads, this ergonomic, corrosion resistant lever/lever door handle with solid die cast construction and heavy duty spring cassette is package in separate chambers to avoid parts scratching during transit.

## Features

- Supplied without fixings
- Supplied fully assembled for quick installation
- Colour coordinated screw heads
- Easy to grip sculpted ergonomic lever with smooth action
- Solid die cast construction with heavy duty spring cassette
- Supplied with screw and spindle pack to suit 60-70mm profiles