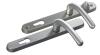

## Description

The stylish Balmoral range of sprung door furniture from Fab & Fix is supplied fully assembled for quick installation. Available in a range of finishes with colour coordinated screw heads, this ergonomic, corrosion resistant lever/lever door handle with solid die cast construction and heavy duty spring cassette is package in separate chambers to avoid parts scratching during transit.

## Features

- Supplied without fixings
- Supplied fully assembled for quick installation
- Colour coordinated screw heads
- Easy to grip sculpted ergonomic lever with smooth action
- Solid die cast construction with heavy duty spring cassette
- Supplied with screw and spindle pack to suit 60-70mm profiles