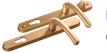

## Description

The stylish Balmoral range of sprung door furniture from Fab & Fix is supplied fully assembled for quick installation. Available in a range of finishes with colour coordinated screw heads, this ergonomic, corrosion resistant lever/lever door handle with solid die cast construction and heavy duty spring cassette is package in separate chambers to avoid parts scratching during transit.

## Features

- Supplied without fixings
- Supplied fully assembled for quick installation
- Colour coordinated screw heads
- Easy to grip sculpted ergonomic lever with smooth action
- Solid die cast construction with heavy duty spring cassette
- Supplied with screw and spindle pack to suit 60-70mm profiles