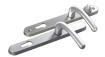

## Description

The stylish Balmoral range of sprung door furniture from Fab & Fix is supplied fully assembled for quick installation. Available in a range of finishes with colour coordinated screw heads, this ergonomic, corrosion resistant lever/lever door handle with solid die cast construction and heavy duty spring cassette is package in separate chambers to avoid parts scratching during transit.

## Features

- Supplied without fixings
- Supplied fully assembled for quick installation
- Colour coordinated screw heads
- Easy to grip sculpted ergonomic lever with smooth action
- Solid die cast construction with heavy duty spring cassette
- Supplied with screw and spindle pack to suit 60-70mm profiles