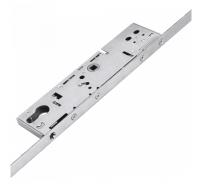

## ERA Lever Operated Euro Profile Slave Lock

## Description

This non-handed Era Euro cylinder profile multipoint lock with 92mm centres is suitable for use on the slave leaf of French patio and sliding doors. This gearbox and arms has a total length of 1800mm and should be fitted with shootbolt extensions to form a full unit. Additionally, an extension piece can also be fitted if extra length is required.

## **Features**

- Euro cylinder profile
- Accepts standard 92mm unsprung handles
- Shootbolts sold separately
- Easy-fit packer system for alternative profiles
- Non-handed mechanism
- 16mm faceplate