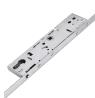

## Description

This non-handed Era Euro cylinder profile multipoint lock with 92mm centres is suitable for use on the slave leaf of French patio and sliding doors. This gearbox and arms has a total length of 1800mm and should be fitted with shootbolt extensions to form a full unit. Additionally, an extension piece can also be fitted if extra length is required.

## **Features**

- Euro cylinder profile
- Accepts standard 92mm unsprung handles
- Shootbolts sold separately
- Easy-fit packer system for alternative profiles
- Non-handed mechanism
- 16mm faceplate