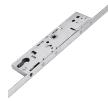

## Description

This non-handed Era Euro cylinder profile multipoint lock with 92mm centres is suitable for use on the slave leaf of French patio and sliding doors. This gearbox and arms has a total length of 1800mm and should be fitted with shootbolt extensions to form a full unit. Additionally, an extension piece can also be fitted if extra length is required.

## **Features**

- Euro cylinder profile
- Accepts standard 92mm unsprung handles
- Shootbolts sold separately
- Easy-fit packer system for alternative profiles
- Non-handed mechanism
- 16mm faceplate