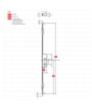

Operated By Euro Cylinder

30mm Backset

35mm Backset

40mm Backset

92mm Centres

## **Product Table**

L25221

30/92 (6530-00-85AA)

L25223 45/92 (6545-00-85AA)