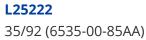

## ERA Lever Operated Euro Profile Slave Lock





## Description

This non-handed Era Euro cylinder profile multipoint lock with 92mm centres is suitable for use on the slave leaf of French patio and sliding doors. This gearbox and arms has a total length of 1800mm and should be fitted with shootbolt extensions to form a full unit. Additionally, an extension piece can also be fitted if extra length is required.











Operated By Euro Cylinder

30mm Backset

35mm Backset

40mm Backset

92mm Centres

## **Features**

- Euro cylinder profile
- Accepts standard 92mm unsprung handles
- Shootbolts sold separately
- Easy-fit packer system for alternative profiles
- Non-handed mechanism
- 16mm faceplate

## **Product Table**



L25221

30/92 (6530-00-85AA)







L25223 45/92 (6545-00-85AA)