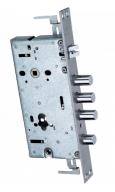

## Description

The Hooply 31 CEFIRO 4 Point Combat Lock Sashcase is a specialist unit used within high security steel doors. It has a 38mm faceplate and 228mm screw centres and is non handed for use with both left hand and right hand applications. This Hooply 31 lock is compatible with a euro cylinder but can also be paired with STB01 Side Locks and CEFIRO ZTB002 Handles.

## **Features**

- 85mm PZ Centres
- 38mm faceplate
- 4 point locking system incorporated into one sashcase
- Can be paired with STB01 Side Locks and CEFIRO ZTB002 Handles
- Interchangeable latch is suitable for both door handings
- Suitable for steel doors