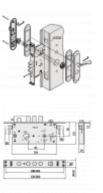

## Description

The Hooply 31 CEFIRO 4 Point Combat Lock Sashcase is a specialist unit used within high security steel doors. It has a 38mm faceplate and 228mm screw centres and is non handed for use with both left hand and right hand applications. This Hooply 31 lock is compatible with a euro cylinder but can also be paired with STB01 Side Locks and CEFIRO ZTB002 Handles.

70mm Backset

85mm Centres

Operated By Euro Cylinder

Reversible Handing

UK Manufactured

## **Features**

- 85mm PZ Centres
- 38mm faceplate
- 4 point locking system incorporated into one sashcase
- Can be paired with STB01 Side Locks and CEFIRO ZTB002 Handles
- Interchangeable latch is suitable for both door handings
- Suitable for steel doors