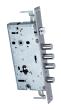

## Description

The Hooply 31 CEFIRO 4 Point Combat Lock Sashcase is a specialist unit used within high security steel doors. It has a 38mm faceplate and 228mm screw centres and is non handed for use with both left hand and right hand applications. This Hooply 31 lock is compatible with a euro cylinder but can also be paired with STB01 Side Locks and CEFIRO ZTB002 Handles.

## **Features**

- 85mm PZ Centres
- 38mm faceplate
- 4 point locking system incorporated into one sashcase
- Can be paired with STB01 Side Locks and CEFIRO ZTB002 Handles
- Interchangeable latch is suitable for both door handings
- Suitable for steel doors