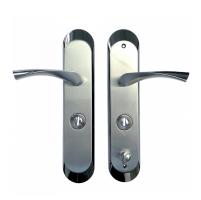

#### **Description**

The Hooply CEFIRO ZTB002 Combat Lock Handles are compatible the CEFIRO Combat Lock 31. Featuring a curved lever pair with a Euro profile cut-out, the privacy turn on the internal handle adds an additional level of keyless security and they are supplied in a smoked brushed satin nickel finish. These handles are designed to be similar to a UPVC door handle, allowing you to achieve and aesthetically pleasing finish.

They are designed for use with a euro cylinder (cylinders sold separately) and come complete with security escutcheon inserts. Please note that these handles are not compatible with Latham's stock steel door ranges

#### **Features**

- Not compatible with Latham's stock steel door ranges
- Smoked brushed satin nickel finish
- Includes security escutcheons
- Privacy lock adds an additional level of keyless security
- Handed product
- Designed for use with a euro cylinder (cylinders sold separately)