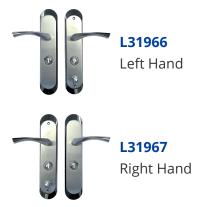

#### **Features**

- Not compatible with Latham's stock steel door ranges
- Smoked brushed satin nickel finish
- Includes security escutcheons
- Privacy lock adds an additional level of keyless security
- Handed product
- Designed for use with a euro cylinder (cylinders sold separately)