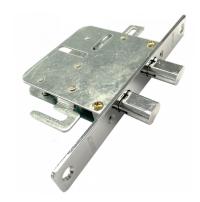

### **Description**

The Hooply 506 Side lock, for use with Hooply gearboxes, are typically used in steel doors with side locks (not top and bottom shoots). They as suitable for multi point locking steel hinged doors which connect only to the sashlock and don't push a rod out to the top and bottom of the door leaf.

They also known as the lateral lock or multi-locking auxiliary locks. When combined (1 top and 1 bottom) they provide an additional 4 locking points to the Hooply security locking system and are sold singularly (not as a pair).

#### **Features**

- Not compatible with Latham's stock steel door ranges
- Typically used in steel doors with side locks but not top and bottom shoots
- Side locks for use with Hooply Gearbox
- Designed to fit the upper and lower latching side of your steel personnel door
- Non-handed
- Sold individually