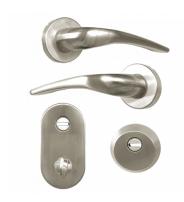

## HOOPLY FT09 Lever Handle On Rose & Escutcheon Set with Thumbturn

## **Description**

The HOOPLY FT09 Handle and Escutcheon Kit has been designed to be fitted individually onto the door to give more of a European style handle configuration. They come complete with all fixings and an integrated thumb turn within the internal escutcheon. Please note that these handles are not compatible with Latham's stock steel door ranges.

### **Features**

- Not compatible with Latham's stock steel door ranges
- Separate lever handle and escutcheon for steel doors
- More of a European style handle configuration
- Integrated thumbturn on internal escutcheon
- Handed product
- Sold as a pair