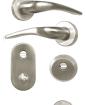

## HOOPLY FT09 Lever Handle On Rose & Escutcheon Set with Thumbturn

## **Description**

The HOOPLY FT09 Handle and Escutcheon Kit has been designed to be fitted individually onto the door to give more of a European style handle configuration. They come complete with all fixings and an integrated thumb turn within the internal escutcheon. Please note that these handles are not compatible with Latham's stock steel door ranges.

### **Features**

- Not compatible with Latham's stock steel door ranges
- Separate lever handle and escutcheon for steel doors
- More of a European style handle configuration
- Integrated thumbturn on internal escutcheon
- Handed product
- Sold as a pair