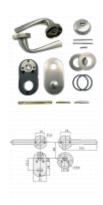

## **Description**

The HOOPLY FT09 Handle and Escutcheon Kit has been designed to be fitted individually onto the door to give more of a European style handle configuration. They come complete with all fixings and an integrated thumb turn within the internal escutcheon. Please note that these handles are not compatible with Latham's stock steel door ranges.

### **Features**

- Not compatible with Latham's stock steel door ranges
- Separate lever handle and escutcheon for steel doors
- More of a European style handle configuration
- Integrated thumbturn on internal escutcheon
- Handed product
- Sold as a pair

### **Product Table**

L31970 Left Hand

**L31971** Right Hand