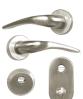

## HOOPLY FT09 Lever Handle On Rose & Escutcheon Set with Thumbturn

## **Description**

The HOOPLY FT09 Handle and Escutcheon Kit has been designed to be fitted individually onto the door to give more of a European style handle configuration. They come complete with all fixings and an integrated thumb turn within the internal escutcheon. Please note that these handles are not compatible with Latham's stock steel door ranges.

### **Features**

- Not compatible with Latham's stock steel door ranges
- Separate lever handle and escutcheon for steel doors
- More of a European style handle configuration
- Integrated thumbturn on internal escutcheon
- Handed product
- Sold as a pair