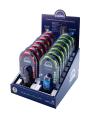

## **Description**

The Squire CT10 counter top merchandising unit is an attractive, informative and space saving to help you display and sell the Squire range of CP padlocks. It is very easy to assemble and comes complete with an informative backing card to guide customers in their choice of lock.

The counter top display comes complete with:-

- 3 x CP50 Regular padlocks
- 3 x CP40 Regular padlocks
- 3 x CP50 Marine grade padlocks
- 3 x CP50 Marine grade padlocks

Combination Mechanism

Weather Resistant

## **Features**

- Informative backing card
- Space saving countertop display
- Attractive design
- Supplied complete with a mix of 12 Squire CP Padlocks