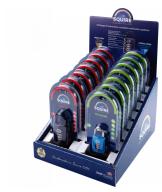

## **Description**

The Squire CT10 counter top merchandising unit is an attractive, informative and space saving to help you display and sell the Squire range of CP padlocks. It is very easy to assemble and comes complete with an informative backing card to guide customers in their choice of lock.

The counter top display comes complete with:-

- 3 x CP50 Regular padlocks
- 3 x CP40 Regular padlocks
- 3 x CP50 Marine grade padlocks
- 3 x CP50 Marine grade padlocks

Combination Mechanism

Weather Resistant

## **Features**

- Informative backing card
- Space saving countertop display
- Attractive design
- Supplied complete with a mix of 12 Squire CP Padlocks