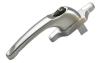

dow Handle**





# **Description**

The Era Cadenza range of window handles are a locking solution specifically developed for slim aluminium window profiles. Suitable for residential and commercial use, these handles come supplied with keys and are available in three stylish finishes.







10 Year Guarantee



Complies To BS EN 1670

#### **Features**

- New design features anti lift tab for increased strength & gasket on the base plate for improved weather sealing
- Supplied with 1 key
- Available in brass, white and silver finishes
- Self-contained gearing mechanism
- Robust grip suitable for residential and commercial applications
- Designed specifically for slim aluminium window profiles

# **Product Table**



L24949

Brass - LH



## L24950

Brass - RH



### L24951

Silver - LH



# L24952

Silver - RH



## L24947

White - LH



#### L24948

White - RH