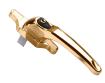

# **Description**

The Era Cadenza range of window handles are a locking solution specifically developed for slim aluminium window profiles. Suitable for residential and commercial use, these handles come supplied with keys and are available in three stylish finishes.

#### **Features**

- New design features anti lift tab for increased strength & gasket on the base plate for improved weather sealing
- Supplied with 1 key
- Available in brass, white and silver finishes
- Self-contained gearing mechanism
- Robust grip suitable for residential and commercial applications
- Designed specifically for slim aluminium window profiles

### L24951

Silver - LH

# L24952

Silver - RH