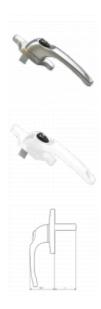

# **Description**

The Era Cadenza range of window handles are a locking solution specifically developed for slim aluminium window profiles. Suitable for residential and commercial use, these handles come supplied with keys and are available in three stylish finishes.

#### **Features**

- New design features anti lift tab for increased strength & gasket on the base plate for improved weather sealing
- Supplied with 1 key
- Available in brass, white and silver finishes
- Self-contained gearing mechanism
- Robust grip suitable for residential and commercial applications
- Designed specifically for slim aluminium window profiles

## L24947

White - LH

#### L24948

White - RH