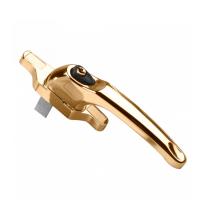

# **Description**

The Era Cadenza range of window handles are a locking solution specifically developed for slim aluminium window profiles. Suitable for residential and commercial use, these handles come supplied with keys and are available in three stylish finishes.

#### **Features**

- New design features anti lift tab for increased strength & gasket on the base plate for improved weather sealing
- Supplied with 1 key
- Available in brass, white and silver finishes
- Self-contained gearing mechanism
- Robust grip suitable for residential and commercial applications
- Designed specifically for slim aluminium window profiles

# **Product Table**

L24949

Brass - LH

## L24950

Brass - RH