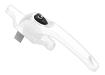

cription**

The Era Cadenza range of window handles are a locking solution specifically developed for slim aluminium window profiles. Suitable for residential and commercial use, these handles come supplied with keys and are available in three stylish finishes.







10 Year Guarantee



Complies To BS EN 1670

#### **Features**

- New design features anti lift tab for increased strength & gasket on the base plate for improved weather sealing
- Supplied with 1 key
- Available in brass, white and silver finishes
- Self-contained gearing mechanism
- Robust grip suitable for residential and commercial applications
- Designed specifically for slim aluminium window profiles

# **Product Table**



L24949

Brass - LH



## L24950

Brass - RH



### L24951

Silver - LH



# L24952

Silver - RH



## L24947

White - LH



#### L24948

White - RH