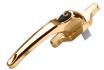

# **ERA 48mm Cadenza Window Handle**





# **Description**

The Era Cadenza range of window handles are a locking solution specifically developed for slim aluminium window profiles. Suitable for residential and commercial use, these handles come supplied with keys and are available in three stylish finishes.







10 Year Guarantee



Complies To BS EN 1670

#### **Features**

- New design features anti lift tab for increased strength & gasket on the base plate for improved weather sealing
- Supplied with 1 key
- Available in brass, white and silver finishes
- Self-contained gearing mechanism
- Robust grip suitable for residential and commercial applications
- Designed specifically for slim aluminium window profiles

# **Product Table**



L24949

Brass - LH



## L24950

Brass - RH



### L24951

Silver - LH



# L24952

Silver - RH



## L24947

White - LH



#### L24948

White - RH