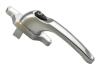

# **ERA 48mm Cadenza Window Handle**





# **Description**

The Era Cadenza range of window handles are a locking solution specifically developed for slim aluminium window profiles. Suitable for residential and commercial use, these handles come supplied with keys and are available in three stylish finishes.







10 Year Guarantee



Complies To BS EN 1670

#### **Features**

- New design features anti lift tab for increased strength & gasket on the base plate for improved weather sealing
- Supplied with 1 key
- Available in brass, white and silver finishes
- Self-contained gearing mechanism
- Robust grip suitable for residential and commercial applications
- Designed specifically for slim aluminium window profiles

# **Product Table**



L24949

Brass - LH



## L24950

Brass - RH



### L24951

Silver - LH



# L24952

Silver - RH



## L24947

White - LH



#### L24948

White - RH