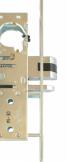

## ADAMS RITE 4720 ANSI Mortice Deadlatch Case

## Description

The ADAMS RITE 4720 ANSI Mortice Deadlock Case is suitable for use in hollow metal or wooden doors and features an automatically deadlocking latch when the door is in the closed position. Please note that the use of lever handles is not recommended for wooden doors and all faceplates and strike plates must be ordered separately.