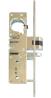

## ADAMS RITE 4720 ANSI Mortice Deadlatch Case

## Description

The ADAMS RITE 4720 ANSI Mortice Deadlock Case is suitable for use in hollow metal or wooden doors and features an automatically deadlocking latch when the door is in the closed position. Please note that the use of lever handles is not recommended for wooden doors and all faceplates and strike plates must be ordered separately.