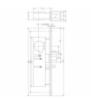

## ADAMS RITE 4720 ANSI Mortice Deadlatch Case

## Description

The ADAMS RITE 4720 ANSI Mortice Deadlock Case is suitable for use in hollow metal or wooden doors and features an automatically deadlocking latch when the door is in the closed position. Please note that the use of lever handles is not recommended for wooden doors and all faceplates and strike plates must be ordered separately.