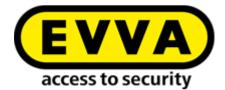

## EVVA Unified Short KDZ Module X1K

## Description

An Evva short KDZ turn module used to build modular key & turn euro cylinders, it is fitted with an X1K turn that is easily removable using a spring-loaded pin within the collar of the turn from the underside.

## **Features**

- For use when assembling modular cylinders
- Comes with X1K Turn as standard
- Available in a range of finishes
- Turn can easily swapped out if required