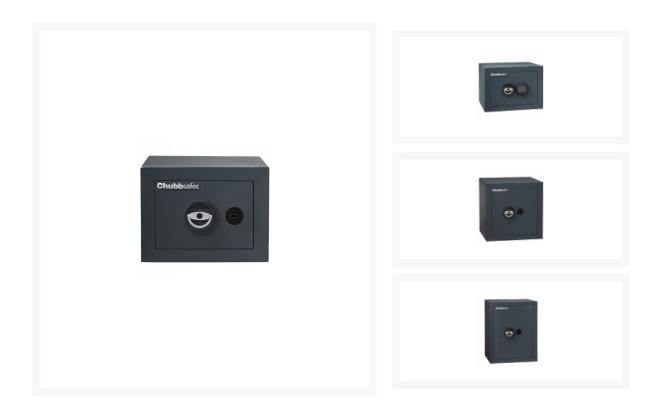

## Description

The Chubbsafes Zeta range of Grade 0 safes are economical and stylishly designed for both commercial and domestic use. They are suitable for cash (rated up to £6,000), jewellery and other valuables (rated up to £60,000). They are certified by ECB•S to European standard EN 1143-1 Grade 0 and also AiS approved.

They have an 8mm thick steel door, 45mm thick steel body and 25mm diameter steel locking bolts. All safes in this range are supplied complete with a removable shelf and are suitable for floor and wall fixing. Their design features and integral and a squash court style handle and the safes are supplied in an attractive dark grey colour (RAL 7016). These safes are available with either a key of an electronic lock, the latter version can have 2 user codes and time delay.

## **Features**

- Attractive dark grey appearance (RAL 7016)
- Certified by ECB•S to European standard EN 1143-1 Grade 0
- Fixing kit allows DIY securing of safe to floor and/or wall
- 25mm diameter steel locking bolts
- £6,000 cash rating and £60,000 valuables / jewellery rating
- 8mm thick steel door and 45mm thick steel body