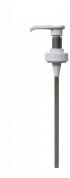

## **TOUCH PROTECT Hand Sanitiser Pump**

## **Description**

This plastic PET pump to suit cap size 38/410 is suitable for used with the 1 litre hand sanitiser refill, it is easily transferable to a new bottle and therefore helps to reduce plastic waste. It is suitable for use in high use applications and is a low dosage dispenser (4ml) which can be reduced further if required by using the additional dosage reducing clip supplied with it.

## **Features**

- Low dosage dispenser (4ml)
- Ideal for high use areas
- Helps reduce plastic waste
- For use with 38/410 cap size
- Comes with additional dosage reducing clip to help reduce dosage size further
- Suitable for use with the 1 litre refil bottle