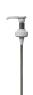

## **TOUCH PROTECT Hand Sanitiser Pump**

## **Description**

This plastic PET pump to suit cap size 38/410 is suitable for used with the 1 litre hand sanitiser refill, it is easily transferable to a new bottle and therefore helps to reduce plastic waste. It is suitable for use in high use applications and is a low dosage dispenser (4ml) which can be reduced further if required by using the additional dosage reducing clip supplied with it.

## **Features**

- Low dosage dispenser (4ml)
- Ideal for high use areas
- Helps reduce plastic waste
- For use with 38/410 cap size
- Comes with additional dosage reducing clip to help reduce dosage size further
- Suitable for use with the 1 litre refil bottle