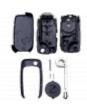

## **Description**

Silca's `Empty Car Key Shells` are ideal for replacing mechanically damaged or broken keys which can no longer be used yet still have perfectly functioning electronic parts. The Empty Shell's head makes it possible to transfer the existing electronics into a new key blank which is mechanically perfect making it both easier and more cost-effective.

## **Features**

- Used for the ignition, steering wheel, door and petrol cap
- To suit Fiat & Jeep vehicles
- Excludes electrical components
- Supplied with key blade