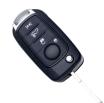

## SILCA SIP22JRS7 4 Button Remote Case To Suit Fiat & Jeep Vehicles

4 Buttons

Flip Key Laser Key

## **Features**

- Used for the ignition, steering wheel, door and petrol cap
- To suit Fiat & Jeep vehicles
- Excludes electrical components
- Supplied with key blade