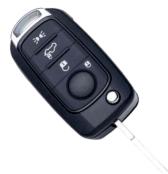

## SILCA SIP22JRS7 4 Button Remote Case To Suit Fiat & Jeep Vehicles

4 Buttons

Flip Key Laser Key

## **Features**

- Used for the ignition, steering wheel, door and petrol cap
- To suit Fiat & Jeep vehicles
- Excludes electrical components
- Supplied with key blade