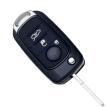

## SILCA SIP22JRS8 3 Button Remote Case To Suit Fiat & Jeep Vehicles

## **Description**

Silca's `Empty Car Key Shells` are ideal for replacing mechanically damaged or broken keys which can no longer be used yet still have perfectly functioning electronic parts. The Empty Shell's head makes it possible to transfer the existing electronics into a new key blank which is mechanically perfect making it both easier and more cost-effective.

3 Buttons

Flip Key Laser Key

## **Features**

- Used for the ignition, steering wheel, door and petrol cap
- To suit Fiat & Jeep vehicles
- Excludes electrical components
- Supplied with key blade