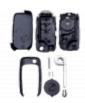

## SILCA SIP22JRS8 3 Button Remote Case To Suit Fiat & Jeep Vehicles

## **Description**

Silca's `Empty Car Key Shells` are ideal for replacing mechanically damaged or broken keys which can no longer be used yet still have perfectly functioning electronic parts. The Empty Shell's head makes it possible to transfer the existing electronics into a new key blank which is mechanically perfect making it both easier and more cost-effective.

## **Features**

- Used for the ignition, steering wheel, door and petrol cap
- To suit Fiat & Jeep vehicles
- Excludes electrical components
- Supplied with key blade