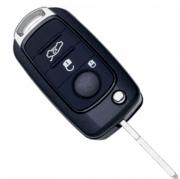

## SILCA SIP22JRS8 3 Button Remote Case To Suit Fiat & Jeep Vehicles

## **Description**

Silca's `Empty Car Key Shells` are ideal for replacing mechanically damaged or broken keys which can no longer be used yet still have perfectly functioning electronic parts. The Empty Shell's head makes it possible to transfer the existing electronics into a new key blank which is mechanically perfect making it both easier and more cost-effective.

3 Buttons

Flip Key Laser Key

## **Features**

- Used for the ignition, steering wheel, door and petrol cap
- To suit Fiat & Jeep vehicles
- Excludes electrical components
- Supplied with key blade