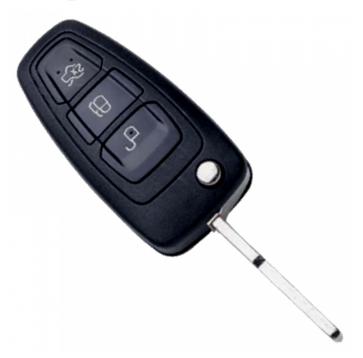

## SILCA HU101BRS8 3 Button Remote Case To Suit Ford Vehicles

## Description

Silca's `Empty Car Key Shells` are ideal for replacing mechanically damaged or broken keys which can no longer be used yet still have perfectly functioning electronic parts. The Empty Shell's head makes it possible to transfer the existing electronics into a new key blank which is mechanically perfect making it both easier and more cost-effective.

## **Features**

- Used for the ignition, steering wheel, door and petrol cap
- To suit Ford vehicles
- Excludes electrical components
- Supplied with key blade