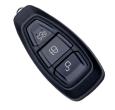

## SILCA HU198CRS8 3 Button Remote Case To Suit Ford Vehicles

## **Description**

Silca's `Empty Car Key Shells` are ideal for replacing mechanically damaged or broken keys which can no longer be used yet still have perfectly functioning electronic parts. The Empty Shell's head makes it possible to transfer the existing electronics into a new key blank which is mechanically perfect making it both easier and more cost-effective.

3 Buttons

Laser Key

## **Features**

- Used for the ignition, steering wheel and door
- To suit Ford vehicles
- Excludes electrical components