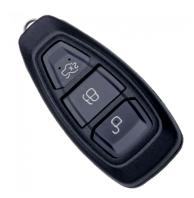

## SILCA HU198CRS8 3 Button Remote Case To Suit Ford Vehicles

## **Description**

Silca's `Empty Car Key Shells` are ideal for replacing mechanically damaged or broken keys which can no longer be used yet still have perfectly functioning electronic parts. The Empty Shell's head makes it possible to transfer the existing electronics into a new key blank which is mechanically perfect making it both easier and more cost-effective.

3 Buttons

Laser Key

## **Features**

- Used for the ignition, steering wheel and door
- To suit Ford vehicles
- Excludes electrical components