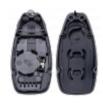

## SILCA HU198CRS8 3 Button Remote Case To Suit Ford Vehicles

## **Description**

Silca's `Empty Car Key Shells` are ideal for replacing mechanically damaged or broken keys which can no longer be used yet still have perfectly functioning electronic parts. The Empty Shell's head makes it possible to transfer the existing electronics into a new key blank which is mechanically perfect making it both easier and more cost-effective.

## **Features**

- Used for the ignition, steering wheel and door
- To suit Ford vehicles
- Excludes electrical components