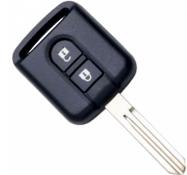

## SILCA NSN14DRS2 2 Button Remote Case To Suit Nissan & Renault Vehicles

## Description

Silca's `Empty Car Key Shells` are ideal for replacing mechanically damaged or broken keys which can no longer be used yet still have perfectly functioning electronic parts. The Empty Shell's head makes it possible to transfer the existing electronics into a new key blank which is mechanically perfect making it both easier and more cost-effective.

## **Features**

- Used for the ignition, steering wheel and door
- To suit Nissan & Renault vehicles
- Excludes electrical components
- Supplied with key blade