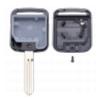

## SILCA NSN14DRS2 2 Button Remote Case To Suit Nissan & Renault Vehicles

## Description

Silca's `Empty Car Key Shells` are ideal for replacing mechanically damaged or broken keys which can no longer be used yet still have perfectly functioning electronic parts. The Empty Shell's head makes it possible to transfer the existing electronics into a new key blank which is mechanically perfect making it both easier and more cost-effective.

## **Features**

- Used for the ignition, steering wheel and door
- To suit Nissan & Renault vehicles
- Excludes electrical components
- Supplied with key blade