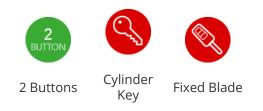

## **Features**

- Used for the ignition, steering wheel and door
- To suit Nissan & Renault vehicles
- Excludes electrical components
- Supplied with key blade